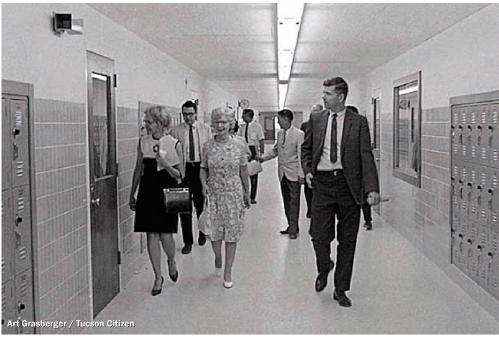

Al Slawson conducts a tour of the yet-to-be-opened campus with the TPS Board of Education in April of 1968.

Aerial photo of the Sahuaro site taken toward the southeast by Jim Daunheimer in April of 1967.