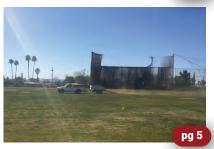

#### Leveling the Playing Field: Practice Field Gets Much-Needed Repairs

Thanks to the Cougar Foundation, the Administration, and PE/Athletic Departments for their help

One of the most utilized areas at Sahuaro for physical education classes and athletic teams are the practice fields. For years, these fields have been plagued with problems. From holes and irrigation issues to a man hole cover- the fields have progressively gotten worse.

During the 2017-18 school year it was deemed that, for safety reasons, the fields needed to be addressed. TUSD's Risk Management Department and the Director of Interscholastics met with Sahuaro personnel to discuss the problems. TUSD personnel and Sahuaro Administration agreed that something needed to be done.

To complete the process Sahuaro's Ground Crew has been working diligently to repair the irrigation problems and prepare the ground for the new top soil. During the past 3 weeks over 35 sprinklers have been adjusted with correct risers, the fields have been aerated and almost 75 tons of fill soil have been spread.

The process is ongoing with the last step being the seeding of the fields. It will take an additional 4-6 weeks for the seed to become established. This will be perfect timing for the beginning of summer football. Once completed, this process will provide our students and the public a safer area for activities. We appreciate the support from the Cougar Foundation, Horizon Distribution, the Administration, Physical Education Department and Athletic Department for their cooperation in the process.