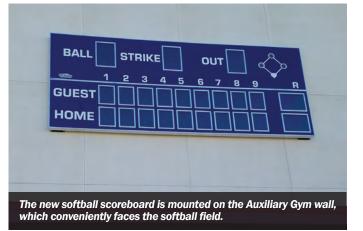

## Sahuaro Student-Athletes Sign On For Continued Success

On Monday, April 8th we had the opportunity to honor these 9 wonderful student-athletes as they signed to participate in collegiate athletics for a range of sports across the country. After their coaches talked about each and every one of them and they signed their documents, we had pictures with friends and family in front of the Cougar Banner. We also served cake and drinks for everyone. It was a very proud moment for Sahuaro High School.

Brianna Jackson (Softball) Kingsley Ugwu (Football) Susana Heslep (Basketball) Kemuel (KJ) Redlin (Tennis) Emilio Gonzalez (Baseball) Chandler Gilbert Community College Hutchinson Community College Arizona Christian University Pima Community College Presentation College Claudia Rolller (Soccer) Lourdes Heslep (Basketball) Trayvion White-Austin (Track & Field) Alaysha Grissette (Volleyball) Goucher College Arizona Christian University Central Arizona College Dodge City College