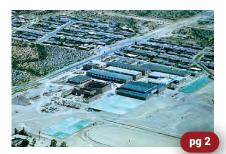

Al Slawson conducts a tour of the yet-to-be-opened campus with the TPS Board of Education in April of 1968.

Aerial photo of the Sahuaro site taken toward the southeast by Jim Daunheimer in April of 1967.