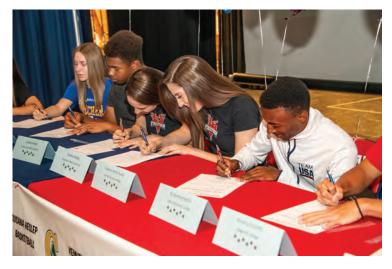

## Sahuaro Student-Athletes Sign On For Continued Success

On Monday, April 8th we had the opportunity to honor these 9 wonderful student-athletes as they signed to participate in collegiate athletics for a range of sports across the country. After their coaches talked about each and every one of them and they signed their documents, we had pictures with friends and family in front of the Cougar Banner. We also served cake and drinks for everyone. It was a very proud moment for Sahuaro High School.

Brianna Jackson (Softball) Kingsley Ugwu (Football) Susana Heslep (Basketball) Kemuel (KJ) Redlin (Tennis) Emilio Gonzalez (Baseball) Chandler Gilbert Community College Hutchinson Community College Arizona Christian University Pima Community College Presentation College Claudia Rolller (Soccer) Lourdes Heslep (Basketball) Trayvion White-Austin (Track & Field) Alaysha Grissette (Volleyball) Goucher College Arizona Christian University Central Arizona College Dodge City College