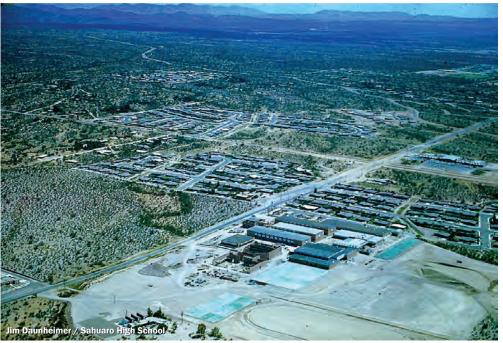

Al Slawson conducts a tour of the yet-to-be-opened campus with the TPS Board of Education in April of 1968.

Aerial photo of the Sahuaro site taken toward the southeast by Jim Daunheimer in April of 1967.