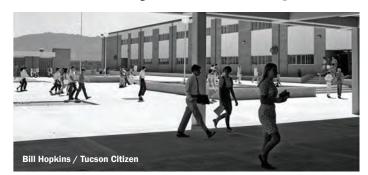

## Sahuaro Student-Athletes Sign On For Continued Success

On Monday, April 8th we had the opportunity to honor these 9 wonderful student-athletes as they signed to participate in collegiate athletics for a range of sports across the country. After their coaches talked about each and every one of them and they signed their documents, we had pictures with friends and family in front of the Cougar Banner. We also served cake and drinks for everyone. It was a very proud moment for Sahuaro High School.